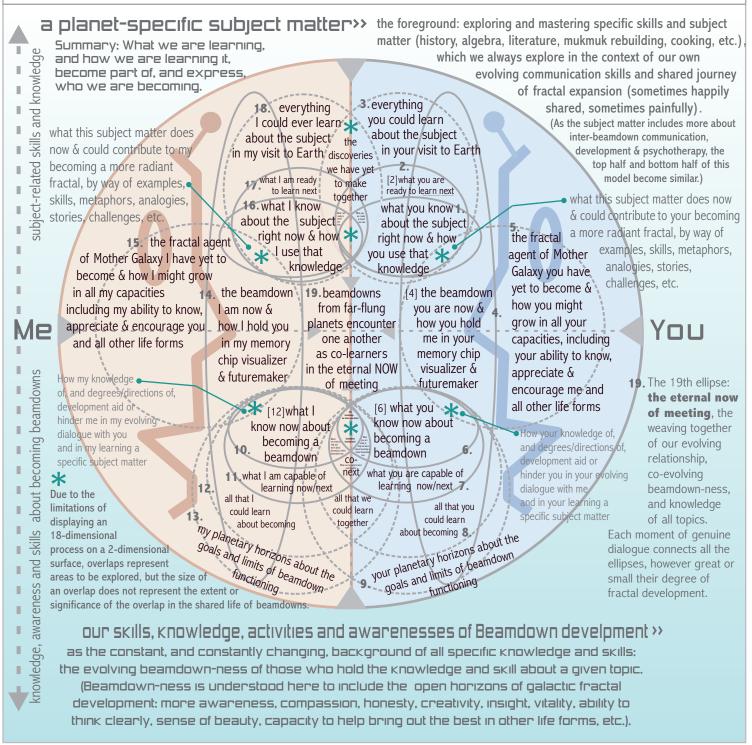

## a transmission from the 345th Intergalactic Ambulance Wing - Synaptical Sparkles Division nineteen intertwined ellipses\*of the co-evolving allegorians

by M345 RuneReader, MA -- also available in Earthlish translation at www.NewConversations.net/geometry\_of\_dialogue Overlapping ellipses show interacting worldlets of evolving awareness, skill and knowledge as two life forms co-mentalsnorkel.